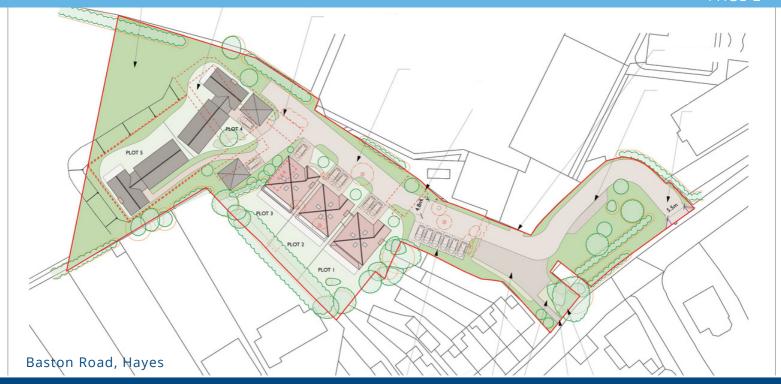

#### SUBMITTED APPLICATIONS

Baston Road, Hayes, Bromley Two, three bedroom, detached dwellings

Baston Road, Hayes, Bromley Three, five bedroom, detached houses