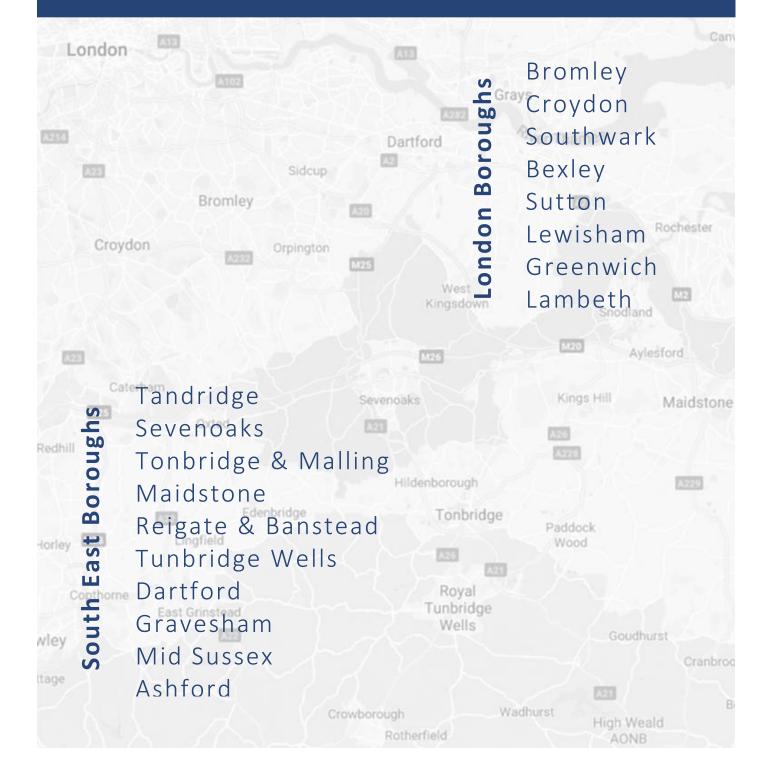

d chalet style house.
- Westhall Road, Warlingham A development of 14 apartments split between 2 buildings.
- Lower Road, Tenterden A farmyard style residential development.
- Queens Park Road, Caterham
  A development of 13 apartments.
- Higher Drive, Purley A development of 9 apartments.

# Site Requirements



- Subject to planning purchases on new build schemes: 1 unit upwards with a maximum land value of £5m for private housing, mixed use, office and commercial schemes
- Affordable Housing, for a minimum of 15 units and a maximum 50 units, within the M25 area
- Strategic Sites for promotion
- Investment opportunities with medium/long term development potential
- Joint ventures with Land Owners/Developers
- Unconditional purchases with and without planning consents

### Search Area





# Contact Our Land Team



If you have any sites that might be of interest to us, please do not hesitate to contact us:

• Sam Mensah – Land Buyer <u>smensah@seliving.co.uk</u>

 Nigel Styles – CEO <u>nstyles@seliving.co.uk</u>

020 8290 4549 info@seliving.co.uk

www.seliving.co.uk